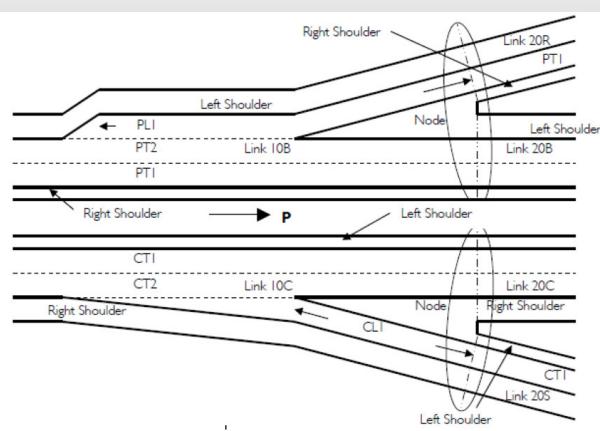

## **DE Framework**

Defined Attributes Published





## **DE Framework**

**Attributes** 







Asset Attributes – apply to all pavements
Different pavements have different attributes







**Asset Attribute** 







**Location Attributes** 







Project Attributes – apply to all objects







**Project Attributes** 







**Attribute Toolbox** 

Map File – Add Attributes based on 'Name' of Entity

Attribute Manipulator - Concatenate Attributes and more

Meta Connex – Add and Validate Attributes based on Business Rules



MetaConnex Apply Business Rules







#### MetaConnex Business Rules











\* Attributes



Hide source ✓ TFNSW\_ParentAssetLocationCode TfNSW\_WorkZoneName Uniclass\_CoTitle Uni TfNSW\_AssetLocationDesc TfNSW\_UniclassAssetLocationCode TfNSW\_UniclassAssetLocationTitle TfNSW\_WorkZoneCode Uniclass\_CoCode 52. 1 optional 52.15 **PAVEMENT** optional 52. 52.15 **PAVEMENT** 3 optional 52.15 PAVEMENT 52. 52. 52.15 **PAVEMENT** 52. 5 52.15 PAVEMENT optional 52. 52.15 PAVEMENT 6 52. 52.15 PAVEMENT optional