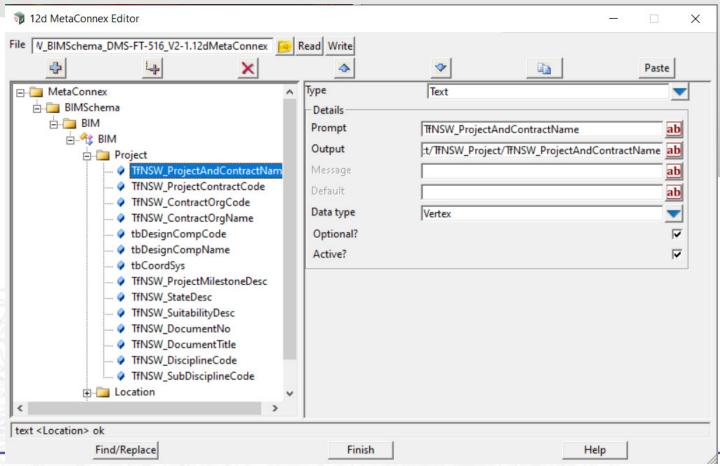

**Project Attributes** 

**Attribute Toolbox** 

Map File – Add Attributes based on 'Name' of Entity

Attribute Manipulator - Concatenate Attributes and more

Meta Connex – Add and Validate Attributes based on Business Rules

MetaConnex Apply Business Rules