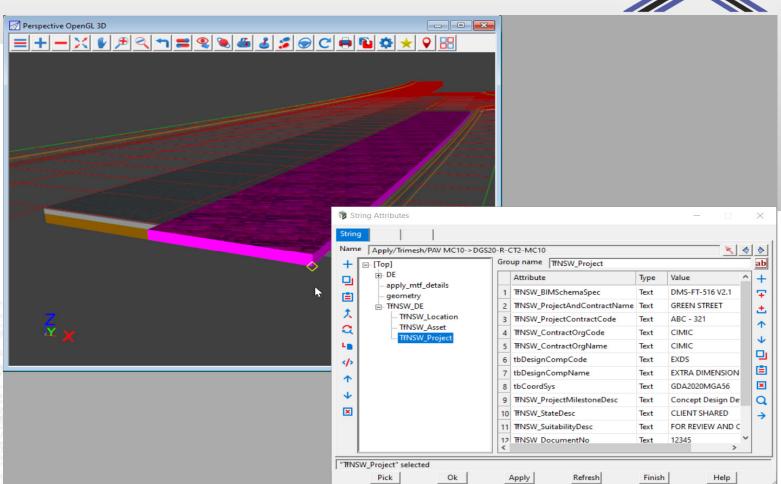

**Project Attributes** 

**Attribute Toolbox** 

Map File – Add Attributes based on 'Name' of Entity

Attribute Manipulator - Concatenate Attributes and more

Meta Connex – Add and Validate Attributes based on Business Rules

MetaConnex Apply Business Rules

#### MetaConnex Business Rules

\* Attributes

Hide source ✓ TFNSW\_ParentAssetLocationCode TfNSW\_WorkZoneName Uniclass\_CoTitle Uni TfNSW\_AssetLocationDesc TfNSW\_UniclassAssetLocationCode TfNSW\_UniclassAssetLocationTitle TfNSW\_WorkZoneCode Uniclass\_CoCode 52. 1 optional 52.15 **PAVEMENT** optional 52. 52.15 **PAVEMENT** 3 optional 52.15 PAVEMENT 52. 52. 52.15 **PAVEMENT** 52. 5 52.15 PAVEMENT optional 52. 52.15 PAVEMENT 6 52. 52.15 PAVEMENT optional 52. 8 unknown 52.15 **PAVEMENT** unknown unknown unknown < Refreshed Set Refresh Finish Help