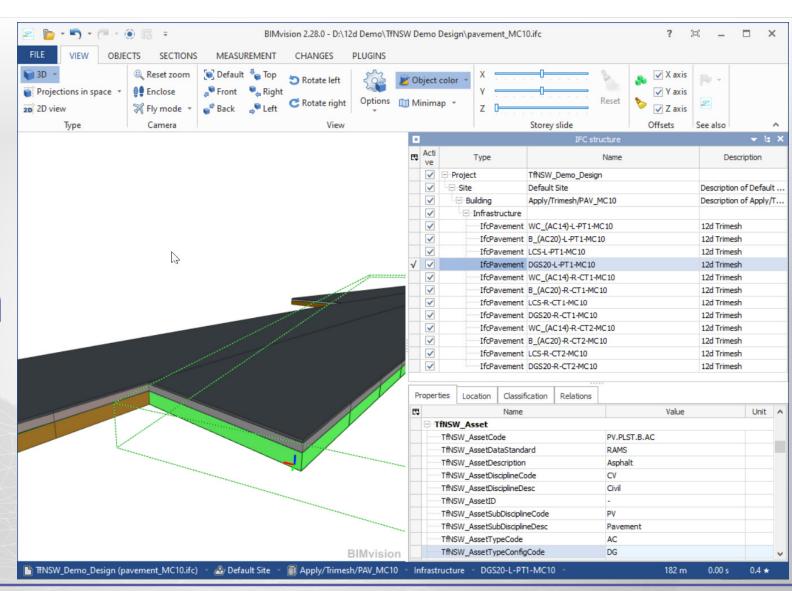

## **Federation**

**IFC** 

- 12d Model likes 4x3 -

## **Federation**

**IFC** 