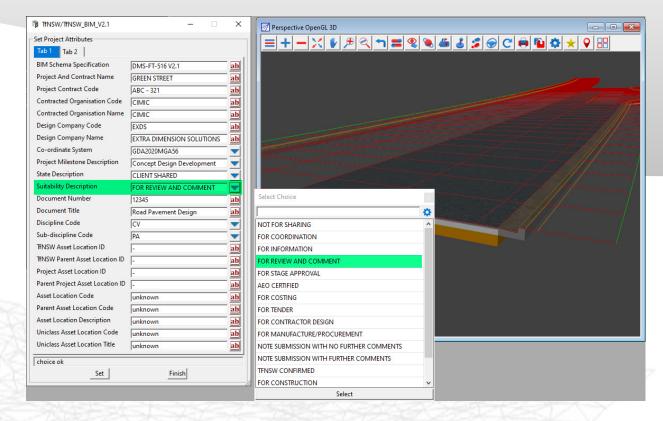

**Project Attributes** 

**Attribute Toolbox** 

Map File – Add Attributes based on 'Name' of Entity

Attribute Manipulator - Concatenate Attributes and more

Meta Connex – Add and Validate Attributes based on Business Rules