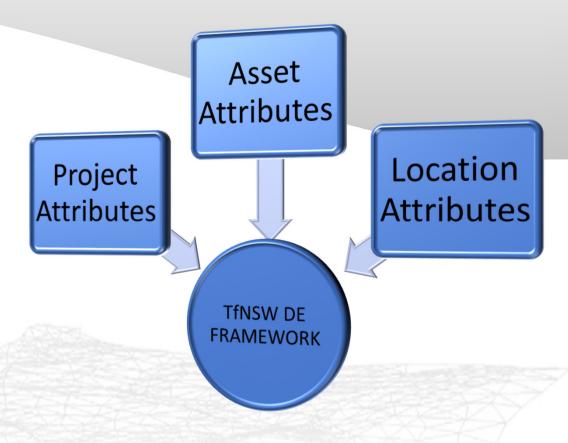

## **DE Framework**

Defined Attributes Published

## **DE Framework**

**Attributes** 

Asset Attributes – apply to all pavements
Different pavements have different attributes

**Asset Attribute** 

**Location Attributes** 

Project Attributes – apply to all objects