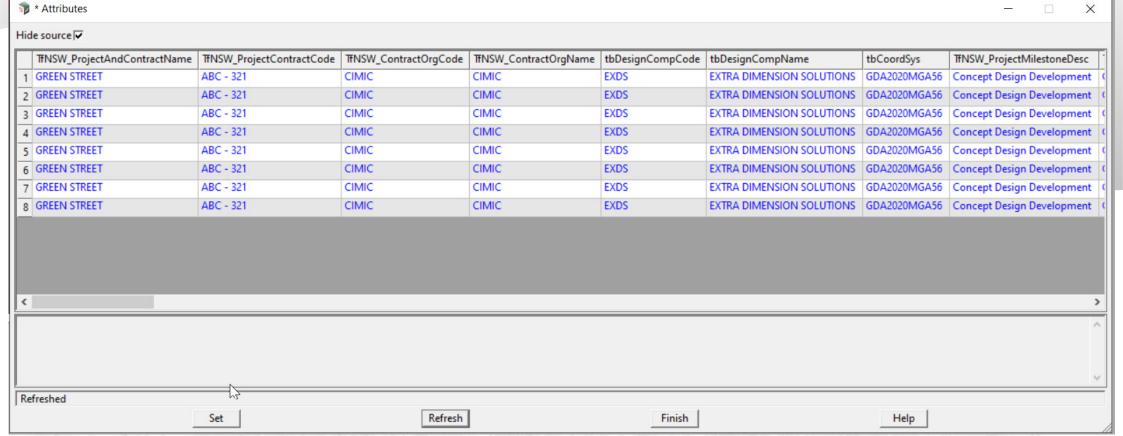

#### MetaConnex Business Rules

\* Attributes

Hide source ✓ TFNSW\_ParentAssetLocationCode TfNSW\_WorkZoneName Uniclass\_CoTitle Uni TfNSW\_AssetLocationDesc TfNSW\_UniclassAssetLocationCode TfNSW\_UniclassAssetLocationTitle TfNSW\_WorkZoneCode Uniclass\_CoCode 52. 1 optional 52.15 **PAVEMENT** optional 52. 52.15 **PAVEMENT** 3 optional 52.15 PAVEMENT 52. 52. 52.15 **PAVEMENT** 52. 5 52.15 PAVEMENT optional 52. 52.15 PAVEMENT 6 52. 52.15 PAVEMENT optional 52. 8 unknown 52.15 **PAVEMENT** unknown unknown unknown < Refreshed Set Refresh Finish Help