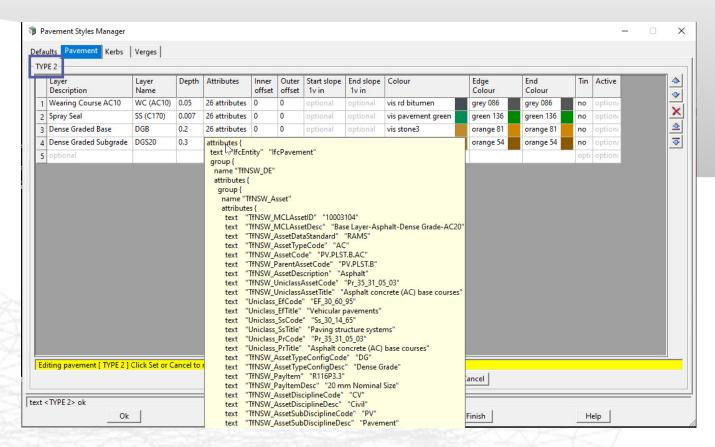

MetaConnex Apply Business Rules

#### MetaConnex Business Rules

\* Attributes

Hide source ✓ TFNSW\_ParentAssetLocationCode TfNSW\_WorkZoneName Uniclass\_CoTitle Uni TfNSW\_AssetLocationDesc TfNSW\_UniclassAssetLocationCode TfNSW\_UniclassAssetLocationTitle TfNSW\_WorkZoneCode Uniclass\_CoCode 52. 1 optional 52.15 **PAVEMENT** optional 52. 52.15 **PAVEMENT** 3 optional 52.15 PAVEMENT 52. 52. 52.15 **PAVEMENT** 52. 5 52.15 PAVEMENT optional 52. 52.15 PAVEMENT 6 52. 52.15 PAVEMENT optional 52. 8 unknown 52.15 **PAVEMENT** unknown unknown unknown < Refreshed Set Refresh Finish Help