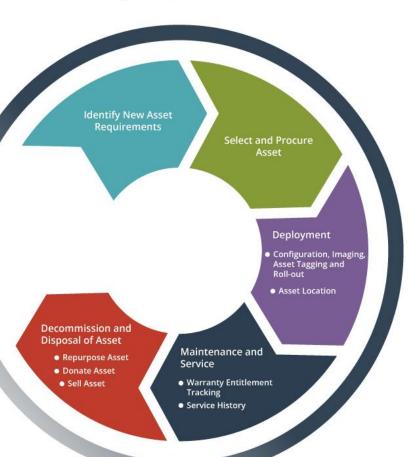

# Consistency between build maintain and operate

- Crossrail in the UK
- Level Crossing Removal Program Vic

**New Asset** 

Decommision

- Suburban Rail Loop Authority Vic
- Cross River Rail Delivery Authority -QLD