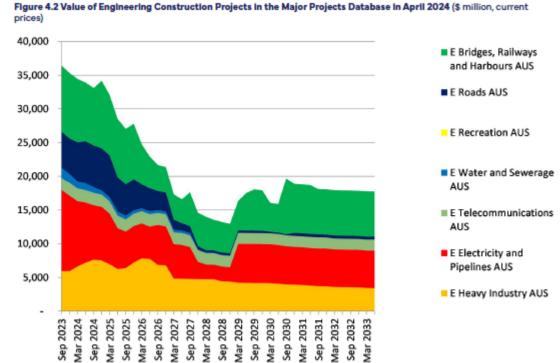

## Major infrastructure projects

- In 2021, Infrastructure Australia identified through the Australian Infrastructure Plan 2021 that digital was no longer by exception but now by default.
- \$182B infrastructure investment – 2024 –2028
- We need digital embedded to deliver better outcomes, optimise operations and improve maintenance.

Source: ACIF Major Projects Database and CoreLogic